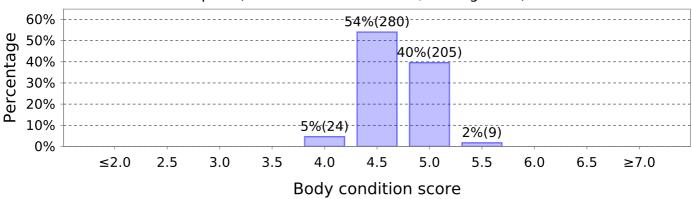

## **Body Condition Score**

24 Aug 23 (370 animals - identified, average: 4.7)

19 Sep 23 (518 animals - identified, average: 4.7)

19 Oct 23 (557 animals - identified, average: 4.6)

2 Nov 23 (555 animals - identified, average: 4.6)