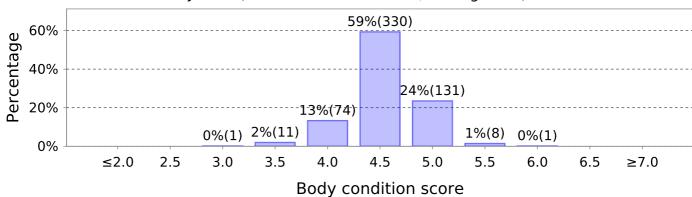

## **Body Condition Score**

16 Nov 23 (549 animals - identified, average: 4.6)

30 Nov 23 (552 animals - identified, average: 4.6)

21 Dec 23 (553 animals - identified, average: 4.6)

25 Jan 24 (556 animals - identified, average: 4.5)