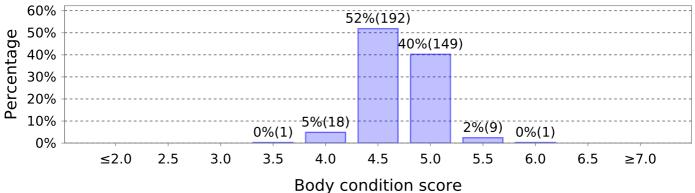

## **Body Condition Score**

24 Aug 23 (370 animals - identified, average: 4.7)

19 Sep 23 (518 animals - identified, average: 4.7)

19 Oct 23 (557 animals - identified, average: 4.6)

2 Nov 23 (555 animals - identified, average: 4.6)