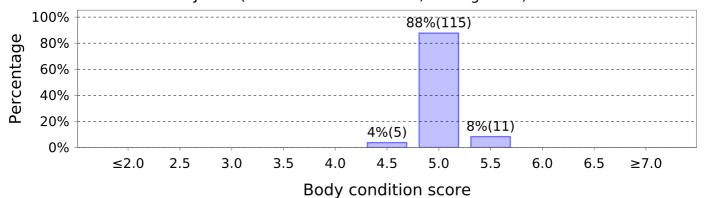

13 Jul 23 (131 animals - identified, average: 5.0)

18 Jul 23 (423 animals - identified, average: 4.8)