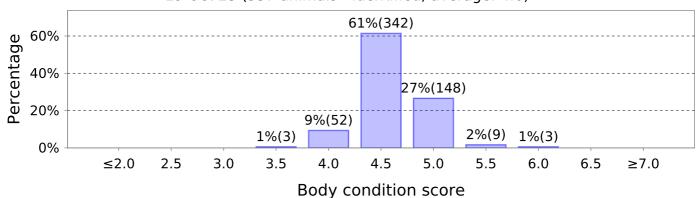

13 Jul 23 (131 animals - identified, average: 5.0)

18 Jul 23 (423 animals - identified, average: 4.8)