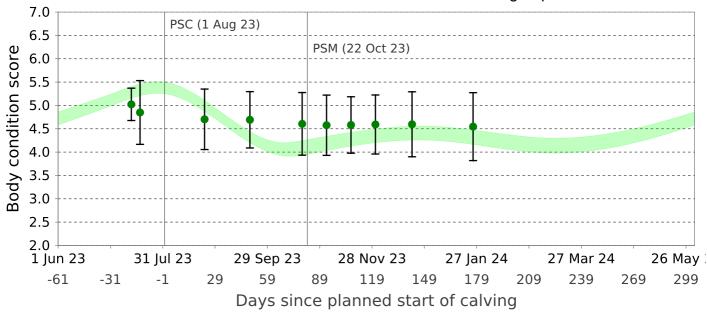

## **Body Condition Score**

Animal group: Cows in Milk

Planned start of Calving: 1 Aug 23

Denominator is limited to the scored cows within the group.

Optimal herd average (including heifers).

95% of animals lie within this range

13 Jul 23 (131 animals - identified, average: 5.0)

18 Jul 23 (423 animals - identified, average: 4.8)

## **Body Condition Score**

24 Aug 23 (370 animals - identified, average: 4.7)

19 Sep 23 (518 animals - identified, average: 4.7)

19 Oct 23 (557 animals - identified, average: 4.6)

2 Nov 23 (555 animals - identified, average: 4.6)

## **Body Condition Score**

16 Nov 23 (549 animals - identified, average: 4.6)

30 Nov 23 (552 animals - identified, average: 4.6)

21 Dec 23 (553 animals - identified, average: 4.6)

25 Jan 24 (556 animals - identified, average: 4.5)