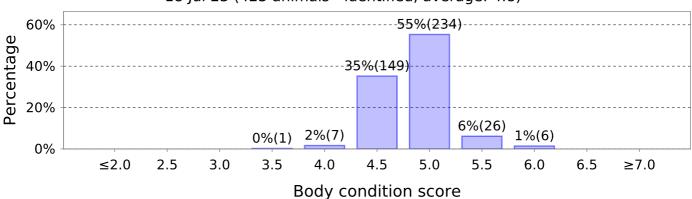

13 Jul 23 (131 animals - identified, average: 5.0)

18 Jul 23 (423 animals - identified, average: 4.8)