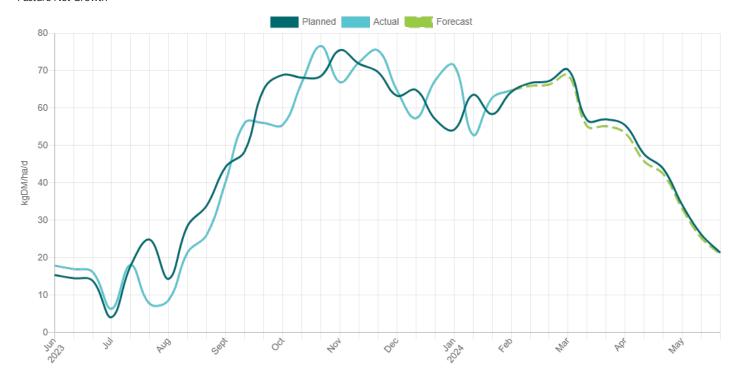

| 0            | Jun-23 |
| 9          | 1.50          | 0            | Jul-23 |
| 10,980     | 1.76          | 202          | Aug-23 |
| 29,629     | 1.96          | 505          | Sep-23 |
| 36,058     | 2.11          | 553          | Oct-23 |
| 33,144     | 1.98          | 559          | Nov-23 |
| 32,187     | 1.86          | 559          | Dec-23 |
| 28,419     | 1.64          | 559          | Jan-24 |
| 25,744     | 1.59          | 558          | Feb-24 |
| 26,289     | 1.52          | 556          | Mar-24 |
| 23,869     | 1.50          | 531          | Apr-24 |
| 18,087     | 1.26          | 463          | May-24 |
| Total kgMS | Total kgMS/hd | Peak Milkers | -      |
| 264.415    | 472           | -            |        |

# Pasture Cover







#### Pasture Net Growth



#### Pasture Overview

|          |                    |           | Jun-23 | Jul-23 | Aug-23 | Sep-23 | Oct-23 | Nov-23 | Dec-23 | Jan-24 | Feb-24 | Mar-24 | Apr-24 | May-24 |
|----------|--------------------|-----------|--------|--------|--------|--------|--------|--------|--------|--------|--------|--------|--------|--------|
| Pasture  | Grazing Area       | ha        | 160    | 160    | 160    | 160    | 154    | 143    | 152    | 152    | 153    | 160    | 160    | 160    |
|          | Pasture Net Growth | kgDM/ha/d | 17.0   | 10.6   | 19.0   | 50.8   | 66.3   | 71.7   | 63.3   | 62.4   | 65.7   | 59.6   | 47.2   | 26.3   |
|          | Pasture End Cover  | kgDM/ha   | 2,481  | 2,789  | 2,480  | 2,422  | 2,444  | 2,411  | 2,318  | 2,234  | 2,268  | 2,416  | 2,391  | 1,931  |
| Nit