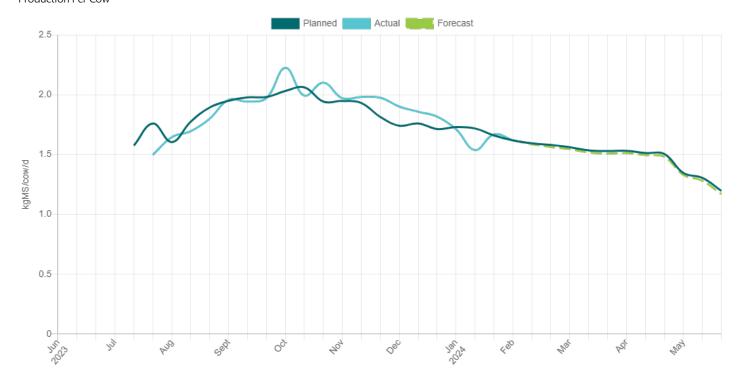

| Supp/ha                                   | t DM/ha     | 2.4     | 2.6             | 0.2        |
|            | Grazing/ha                                | t DM/ha     | 5.7     | 5.9             | 0.2        |
|            | Total Feed/ha                             | t DM/ha     | 24.7    | 24.9            | 0.2        |
|            | Ext Feed % *                              | %           | 24.3 %  | 25.9 %          | 1.6        |
|            | Bought Feed % *                           | %           | 13.4 %  | 14.4 %          | 1.0        |
|            |                                           |             |         |                 |            |

<sup>\*</sup> Feed offered to females > 20 months old / peak cows milked





# Production Per Ha



### Production Per Cow







# Milk Production Summary

| kgMS Total | kgMS/hd/day   | Milkers      | Month  |
|------------|---------------|--------------|--------|
| 0          | -             | 0            | Jun-23 |
| 9          | 1.50          | 0            | Jul-23 |
| 10,980     | 1.76          | 202          | Aug-23 |
| 29,629     | 1.96          | 505          | Sep-23 |
| 36,058     | 2.11          | 553          | Oct-23 |
| 33,144     | 1.98          | 559          | Nov-23 |
| 32,187     | 1.86          | 559          | Dec-23 |
| 28,419     | 1.64          | 559          | Jan-24 |
| 25,744     | 1.59          | 558          | Feb-24 |
| 26,289     | 1.52          | 556          | Mar-24 |
| 23,869     | 1.50          | 531          | Apr-24 |
| 18,087     | 1.26          | 463          | May-24