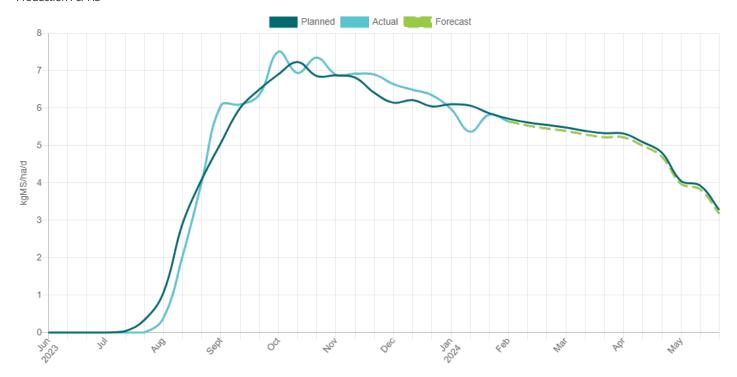

| -0.2       |
|            | Supp/ha                                   | t DM/ha     | 2.4     | 2.6             | 0.2        |
|            | Grazing/ha                                | t DM/ha     | 5.7     | 5.9             | 0.2        |
|            | Total Feed/ha                             | t DM/ha     | 24.7    | 24.9            | 0.2        |
|            | Ext Feed % *                              | %           | 24.3 %  | 25.9 %          | 1.6        |
|            | Bought Feed % *                           | %           | 13.4 %  | 14.4 %          | 1.0        |
|            |                                           |             |         |                 |            |

<sup>\*</sup> Feed offered to females > 20 months old / peak cows milked





# Production Per Ha



### Production Per Cow







# Milk Production Summary

| kgMS Total | kgMS/hd/day   | Milkers      | Month  |
|------------|---------------|--------------|--------|
| 0          | -             | 0            | Jun-23 |
| 9          | 1.50          | 0            | Jul-23 |
| 10,980     | 1.76          | 202          | Aug-23 |
| 29,629     | 1.96          | 505          | Sep-23 |
| 36,058     | 2.11          | 553          | Oct-23 |
| 33,144     | 1.98          | 559          | Nov-23 |
| 32,187     | 1.86          | 559          | Dec-23 |
| 28,419     | 1.64          | 559          | Jan-24 |
| 25,744     | 1.59          | 558          | Feb-24 |
| 26,289     | 1.52          | 556          | Mar-24 |
| 23,869     | 1.50          | 531          | Apr-24 |
| 18,087     | 1.26