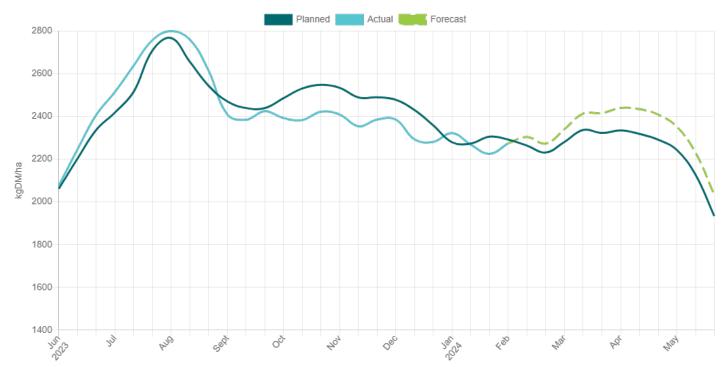

-|--------|
| 0          | -             | 0            | Jun-23 |
| 9          | 1.50          | 0            | Jul-23 |
| 10,980     | 1.76          | 202          | Aug-23 |
| 29,629     | 1.96          | 505          | Sep-23 |
| 36,058     | 2.11          | 553          | Oct-23 |
| 33,144     | 1.98          | 559          | Nov-23 |
| 32,187     | 1.86          | 559          | Dec-23 |
| 28,419     | 1.64          | 559          | Jan-24 |
| 25,744     | 1.59          | 558          | Feb-24 |
| 26,289     | 1.52          | 556          | Mar-24 |
| 23,869     | 1.50          | 531          | Apr-24 |
| 18,087     | 1.26          | 463          | May-24 |
| Total kgMS | Total kgMS/hd | Peak Milkers | -      |
| 264.415    | 472           | -            |        |

# Pasture Cover







#### Pasture Net Growth



#### Pasture Overview

|          |                    |           | Jun-23 | Jul-23 | Aug-23 | Sep-23 | Oct-23 | Nov-23 | Dec-23 | Jan-24 | Feb-24 | Mar-24 | Apr-24 | May-24 |
|----------|--------------------|-----------|--------|--------|--------|--------|--------|--------|--------|--------|--------|--------|--------|--------|
| Pasture  | Grazing Area       | ha        | 160    | 160    | 160    | 160    | 154    | 143    | 152    | 152    | 153    | 160    | 160    | 160    |
|          | Pasture Net Growth | kgDM/ha/d | 17.0   | 10.6   | 19.0   | 50.8   | 66.3   | 71.7   | 63.3   | 62.4   | 65.7   | 59.6   | 47.2   | 26.3   |
|          | Pasture End Cover  | kgDM/ha   | 2,481  | 2,789  | 2,480  | 2,422  | 2,444  | 2,411  | 2,318  | 2,234  | 2,268  | 2