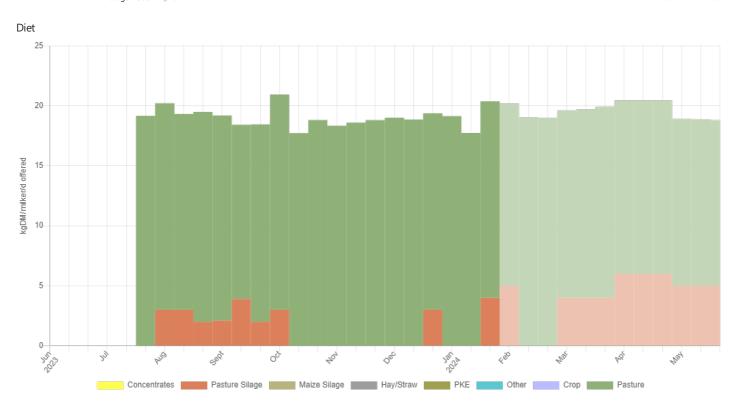

# Monthly Feed Use (kgDM Per Milker)

|                | Jun-23 | Jul-23 | Aug-23 | Sep-23 | Oct-23 | Nov-23 | Dec-23 | Jan-24 | Feb-24 | Mar-24 | Apr-24 | May-24 |
|----------------|--------|--------|--------|--------|--------|--------|--------|--------|--------|--------|--------|--------|
| Pasture        | -      | 19.2   | 17.1   | 16.0   | 18.2   | 18.6   | 18.0   | 17.7   | 17.7   | 15.7   | 14.5   | 13.9   |
| Concentrates   | -      | -      | -      | -      | -      | -      | -      | -      | -      | -      | -      | -      |
| Pasture Silage | -      | -      | 2.4    | 2.7    | 1.0    | -      | 1.1    | 1.4    | 1.7    | 4.0    | 6.0    | 5.0    |
| Maize Silage   | -      | -      | -      | -      | -      | -      | -      | -      | -      | -      | -      | -      |
| Hay/Straw      | -      | -      | -      | -      | -      | -      | -      | -      | -      | -      | -      | -      |
| PKE            | -      | -      | -      | -      | -      | -      | -      | -      | -      | -      |        | -      |
| Other          | -      | -      | -      | -      | -      | -      | -      | -      | -      | -      |        | -      |
| Crop           | -      | -      | -      | -      | -      | -      | -      | -      | -      | -      | -      | -      |
| Total Utilised | -      | 19.2   | 19.5   | 18.7   | 19.1   | 18.6   | 19.1   | 19.1   | 19.4   | 19.7   | 20.5   | 18.9   |