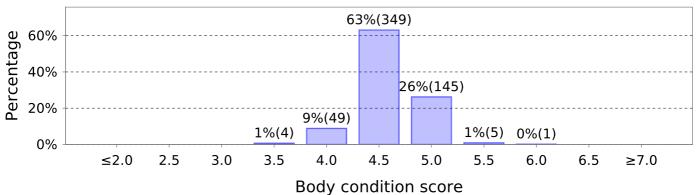

## Report Date: 30 Nov 23

## **Body Condition Score**

Animal groups: Numbered (Tagged) Animals, 30.11.23 BCS

Planned start of Calving: 1 Aug 23

Denominator is limited to the scored cows within the group.



Optimal herd average (including heifers).

95% of animals lie within this range





13 Jul 23 (131 animals - identified, average: 5.0)



18 Jul 23 (424 animals - identified, average: 4.8)





## **Body Condition Score**

24 Aug 23 (371 animals - identified, average: 4.7)



19 Sep 23 (519 animals - identified, average: 4.7)



19 Oct 23 (558 animals - identified, average: 4.6)



2 Nov 23 (556 animals - identified, average: 4.6)





## **Body Condition Score**



30 Nov 23 (553 animals - identified, average: 4.6)