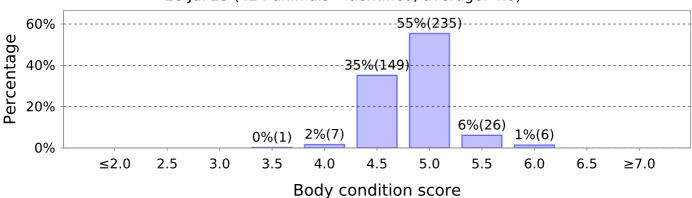

95% of animals lie within this range

13 Jul 23 (131 animals - identified, average: 5.0)

18 Jul 23 (424 animals - identified, average: 4.8)