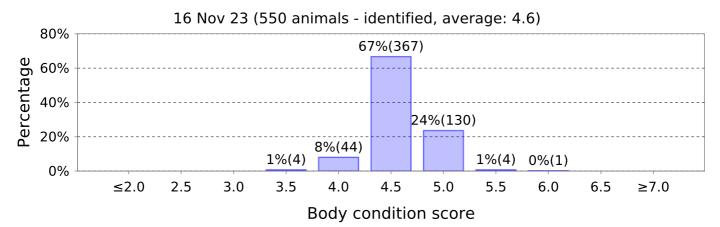

## **Body Condition Score**

24 Aug 23 (371 animals - identified, average: 4.7)

19 Sep 23 (519 animals - identified, average: 4.7)

19 Oct 23 (558 animals - identified, average: 4.6)

2 Nov 23 (556 animals - identified, average: 4.6)