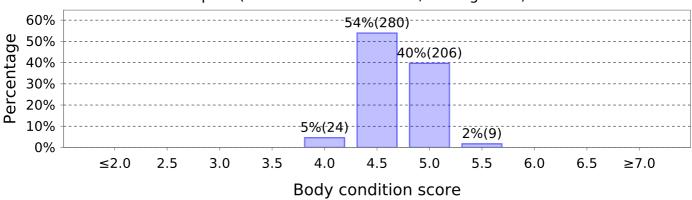

## **Body Condition Score**

24 Aug 23 (371 animals - identified, average: 4.7)

19 Sep 23 (519 animals - identified, average: 4.7)

19 Oct 23 (558 animals - identified, average: 4.6)

2 Nov 23 (556 animals - identified, average: 4.6)