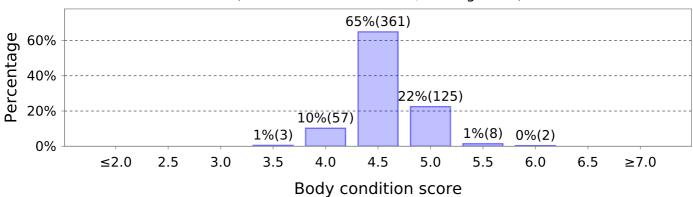

## **Body Condition Score**

24 Aug 23 (371 animals - identified, average: 4.7)

19 Sep 23 (519 animals - identified, average: 4.7)

19 Oct 23 (558 animals - identified, average: 4.6)

2 Nov 23 (556 animals - identified, average: 4.6)