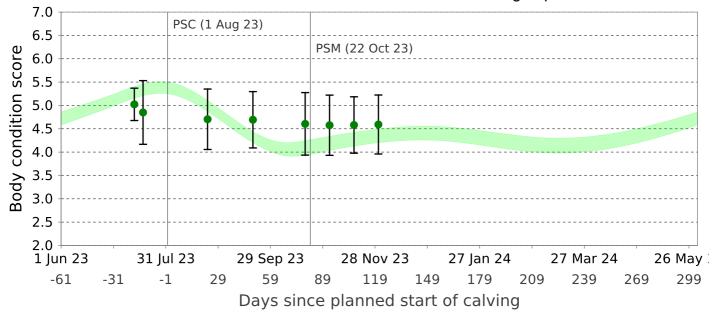

## **Body Condition Score**

Animal groups: Numbered (Tagged) Animals, 30.11.23 BCS

Planned start of Calving: 1 Aug 23

Denominator is limited to the scored cows within the group.

Optimal herd average (including heifers).

95% of animals lie within this range

13 Jul 23 (131 animals - identified, average: 5.0)

18 Jul 23 (424 animals - identified, average: 4.8)

## **Body Condition Score**

24 Aug 23 (371 animals - identified, average: 4.7)

19 Sep 23 (519 animals - identified, average: 4.7)

19 Oct 23 (558 animals - identified, average: 4.6)

2 Nov 23 (556 animals - identified, average: 4.6)

## **Body Condition Score**

30 Nov 23 (553 animals - identified, average: 4.6)