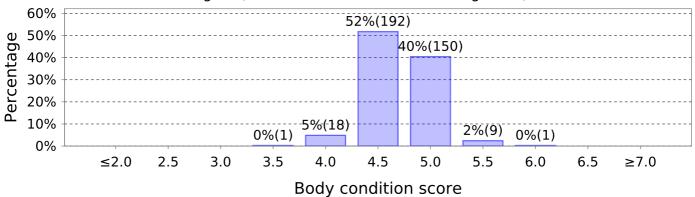

## **Body Condition Score**

24 Aug 23 (371 animals - identified, average: 4.7)

19 Sep 23 (519 animals - identified, average: 4.7)

19 Oct 23 (558 animals - identified, average: 4.6)

2 Nov 23 (556 animals - identified, average: 4.6)