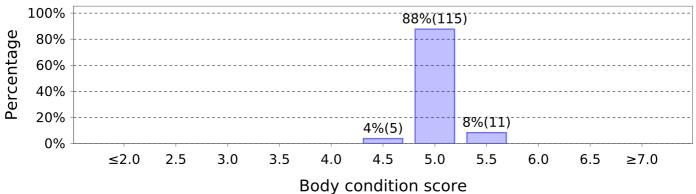

## Report Date: 30 Nov 23

## **Body Condition Score**

Animal groups: Numbered (Tagged) Animals, 30.11.23 BCS

Planned start of Calving: 1 Aug 23

Denominator is limited to the scored cows within the group.



Optimal herd average (including heifers).

95% of animals lie within this range





13 Jul 23 (131 animals - identified, average: 5.0)



18 Jul 23 (424 animals - identified, average: 4.8)





## **Body Condition Score**

24 Aug 23 (371 animals - identified, average: 4.7)



19 Sep 23 (519 animals - identified, average: 4.7)



19 Oct 23 (558 animals - identified, average: 4.6)



2 Nov 23 (556 animals - identified, average: 4.6)





## **Body Condition Score**



30 Nov 23 (553 animals - identified, average: 4.6)