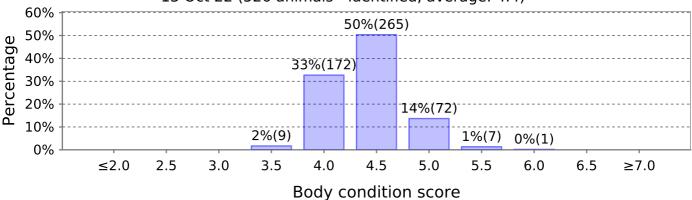

## **Body Condition Score**

29 Jul 22 (334 animals - identified, average: 4.4)

1 Sep 22 (462 animals - identified, average: 4.3)

29 Sep 22 (529 animals - identified, average: 4.4)

13 Oct 22 (526 animals - identified, average: 4.4)