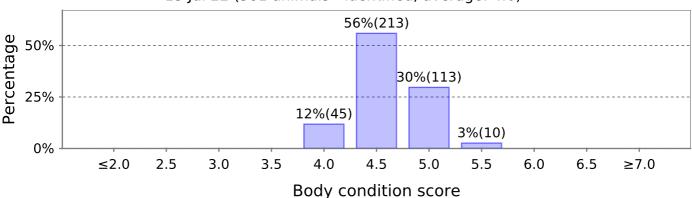

## **Body Condition Score**

29 Jul 22 (334 animals - identified, average: 4.4)

1 Sep 22 (462 animals - identified, average: 4.3)

29 Sep 22 (529 animals - identified, average: 4.4)

13 Oct 22 (526 animals - identified, average: 4.4)