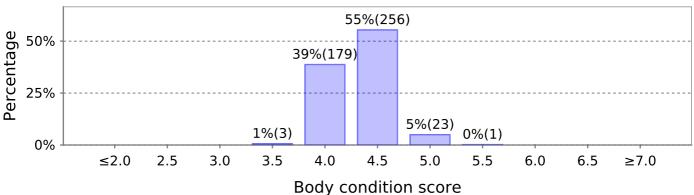

## **Body Condition Score**

29 Jul 22 (334 animals - identified, average: 4.4)

1 Sep 22 (462 animals - identified, average: 4.3)

29 Sep 22 (529 animals - identified, average: 4.4)

13 Oct 22 (526 animals - identified, average: 4.4)