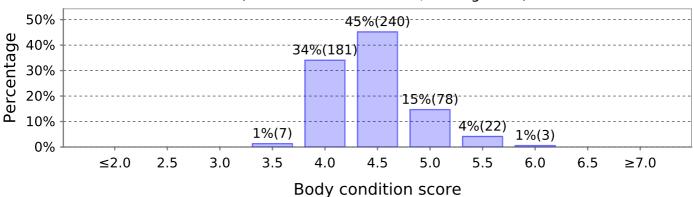

## **Body Condition Score**

29 Jul 22 (334 animals - identified, average: 4.4)

1 Sep 22 (462 animals - identified, average: 4.3)

29 Sep 22 (529 animals - identified, average: 4.4)

13 Oct 22 (526 animals - identified, average: 4.4)