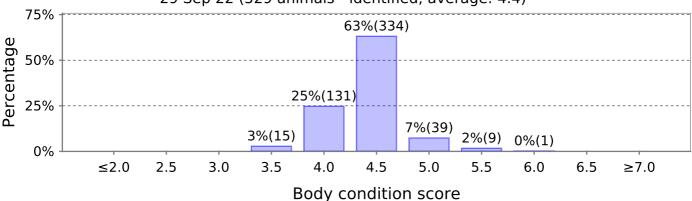

## **Body Condition Score**

29 Jul 22 (334 animals - identified, average: 4.4)

1 Sep 22 (462 animals - identified, average: 4.3)

29 Sep 22 (529 animals - identified, average: 4.4)

13 Oct 22 (526 animals - identified, average: 4.4)