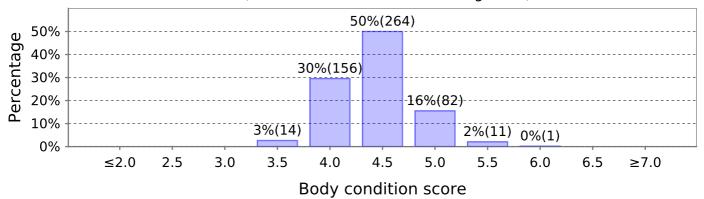

## **Body Condition Score**

27 Oct 22 (528 animals - identified, average: 4.4)

10 Nov 22 (531 animals - identified, average: 4.4)

23 Nov 22 (523 animals - identified, average: 4.5)

8 Dec 22 (519 animals - identified, average: 4.5)