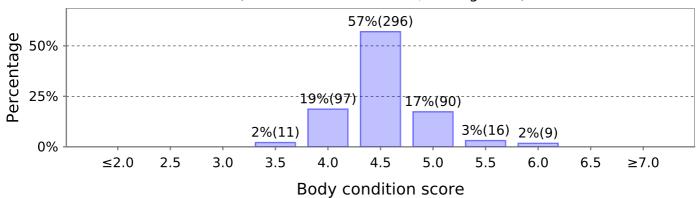

## **Body Condition Score**

27 Oct 22 (528 animals - identified, average: 4.4)

10 Nov 22 (531 animals - identified, average: 4.4)

23 Nov 22 (523 animals - identified, average: 4.5)

8 Dec 22 (519 animals - identified, average: 4.5)