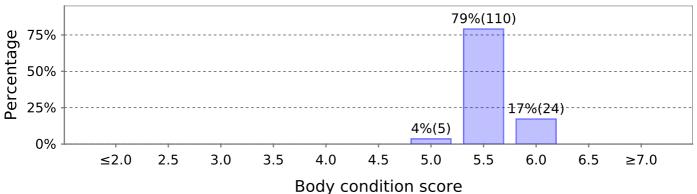

95% of animals lie within this range

7 Jul 22 (139 animals - identified, average: 5.6)

13 Jul 22 (381 animals - identified, average: 4.6)