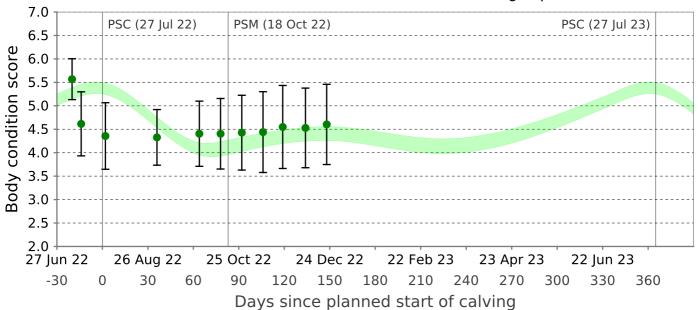

#### **Body Condition Score**

Animal group: 22.12.22 BCS whole herd

Planned start of Calving: 27 Jul 22

Denominator is limited to the scored cows within the group.

Optimal herd average (including heifers).

95% of animals lie within this range

7 Jul 22 (139 animals - identified, average: 5.6)

13 Jul 22 (381 animals - identified, average: 4.6)

## **Body Condition Score**

29 Jul 22 (334 animals - identified, average: 4.4)

1 Sep 22 (462 animals - identified, average: 4.3)

29 Sep 22 (529 animals - identified, average: 4.4)

13 Oct 22 (526 animals - identified, average: 4.4)

## **Body Condition Score**

27 Oct 22 (528 animals - identified, average: 4.4)

10 Nov 22 (531 animals - identified, average: 4.4)

23 Nov 22 (523 animals - identified, average: 4.5)

8 Dec 22 (519 animals - identified, average: 4.5)

# **Body Condition Score**

22 Dec 22 (532 animals - identified, average: 4.6)