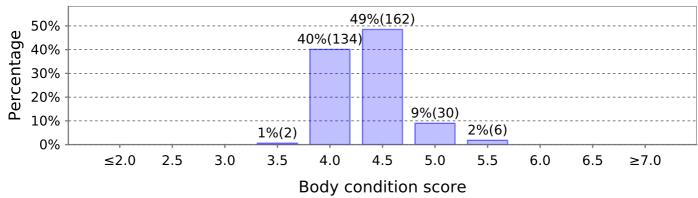

## **Body Condition Score**

27 Oct 22 (528 animals - identified, average: 4.4)

10 Nov 22 (531 animals - identified, average: 4.4)

23 Nov 22 (523 animals - identified, average: 4.5)

8 Dec 22 (519 animals - identified, average: 4.5)

# **Body Condition Score**

22 Dec 22 (532 animals - identified, average: 4.6)