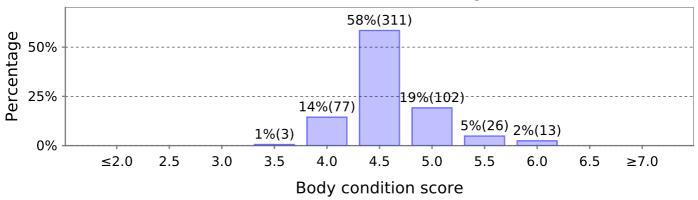

scored cows within the group.



Optimal herd average (including heifers).

95% of animals lie within this range





7 Jul 22 (139 animals - identified, average: 5.6)



13 Jul 22 (381 animals - identified, average: 4.6)





## **Body Condition Score**

29 Jul 22 (334 animals - identified, average: 4.4)



1 Sep 22 (462 animals - identified, average: 4.3)



29 Sep 22 (529 animals - identified, average: 4.4)



13 Oct 22 (526 animals - identified, average: 4.4)





## **Body Condition Score**

27 Oct 22 (528 animals - identified, average: 4.4)



10 Nov 22 (531 animals - identified, average: 4.4)



23 Nov 22 (523 animals - identified, average: 4.5)



8 Dec 22 (519 animals - identified, average: 4.5)





# **Body Condition Score**

22 Dec 22 (532 animals - identified, average: 4.6)