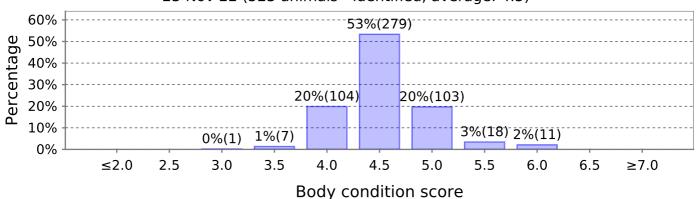

## **Body Condition Score**

27 Oct 22 (528 animals - identified, average: 4.4)

10 Nov 22 (531 animals - identified, average: 4.4)

23 Nov 22 (523 animals - identified, average: 4.5)

8 Dec 22 (519 animals - identified, average: 4.5)